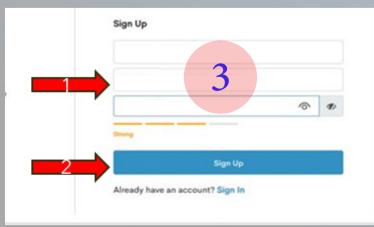

#### Account အသစ်ဖွင့်ရန်အတွက် Email Address ကို အသုံးပြုပါ။

#### Email မှတဆင့် verification code ကို ရယူပါ။

#### ယင်း code ကို အသုံးပြုပြီး Account သစ်ကို ရယူပါ။