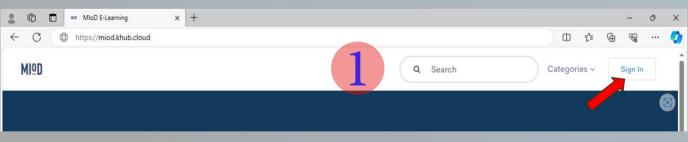

#### MIoD KHub LMS စတင်အသုံးပြုနိုင်ရန်

အဆင့် (၁)

ကွန်ပျူတာရှိ Browser (Mozilla Firefox, MS Edge, Safari, Chrome, etc.) ကို အသုံးပြုပြီး

https://miod.khub.cloud သို့ဝင်ရောက်ပါ။

အဆင့် (၂) သင်ခန်းစာများကို လေ့လာသင်ကြားနိုင်ရန်အတွက် အကောင့်အသစ်ဖွင့်ပါ။