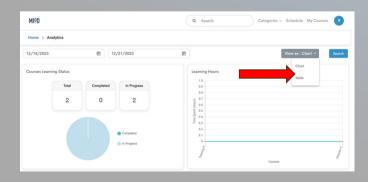

## ပြန်လည်ဆန်းစစ်ခြင်း (Analytic)

သင်တန်းသား ကိုယ်တိုင်မိမိ သင်ကြားခဲ့ပြီးသော ဘာသာရပ်များကို

- အချိန်ကာလ အတိုင်းအတာ (Learning Hours)
- ဘာသာရပ်များ (Courses)

ပြန်လည် သုံးသပ်လေ့လာနိုင်ပါသည်။

#### အချက်အလက်များကို Chart (သို့) Tableဖြင့်ကြည့်ရှုနိုင်ပါသည်။

Chart View Table View