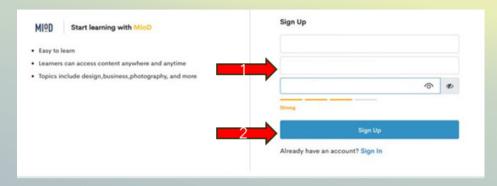

#### Account အသစ်ဖွင့်ရန်အတွက် Email Address ကို အသုံးပြုပါ။

#### Email မှတဆင့် verification code ကို ရယူပါ။

#### ယင်း code ကို အသုံးပြုပြီး Account သစ်ကို ရယူပါ။