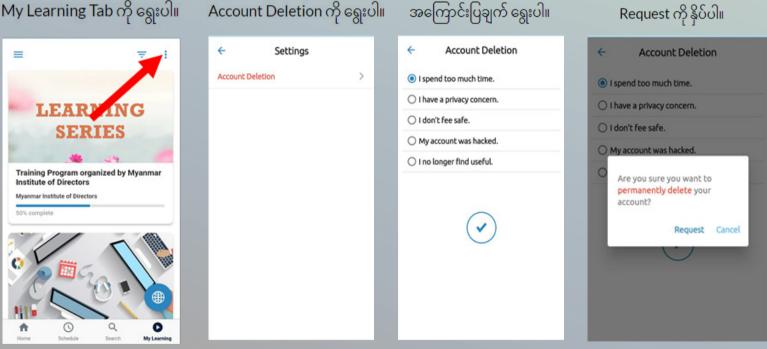

## Account ဖျက်သိမ်းခြင်း

## - သင်တန်းသားမှ မိမိ အသုံးပြုနေသော Account ကို ဖျက်သိမ်းရန်အတွက် My Learning Tab မှ တဆင့် အောက်ပါအတိုင်း လုပ်ဆောင်နိုင်ပါသည်။

My Learning Tab ကို ရွေးပါ။