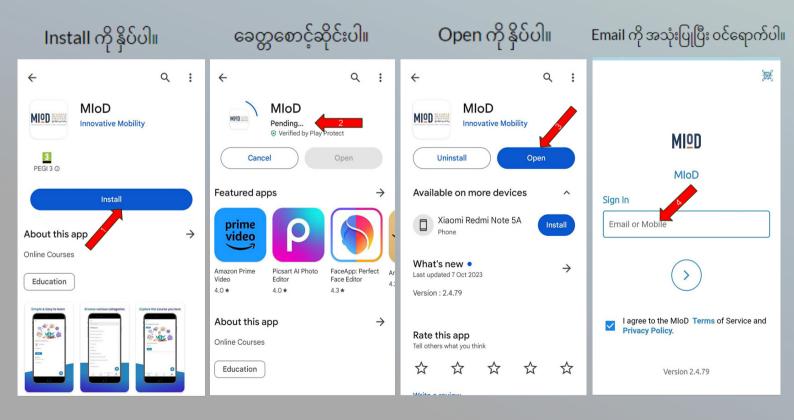

## MIoD KHub LMS စတင်အသုံးပြုနိုင်ရန်

အဆင့် (၁)

- Android ဖုန်းအတွင်းရှိ Play Store App ≽ ကို ဖွင့်ပါ။
- Search box မှ တဆင့် MIoD App ကို ရှာပါ။

အဆင့် (၂)

## Installation ပြုလုပ်ပုံအဆင့်ဆင့်